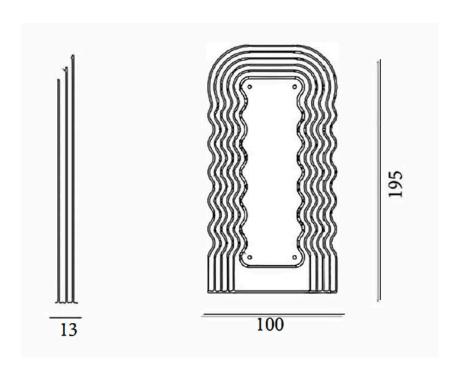

# Description

Made of %100 polyethylene materials Environmentally friendly the product is suitable for indoor and outdoor use Available in different finishes

Weight: 15 Kg