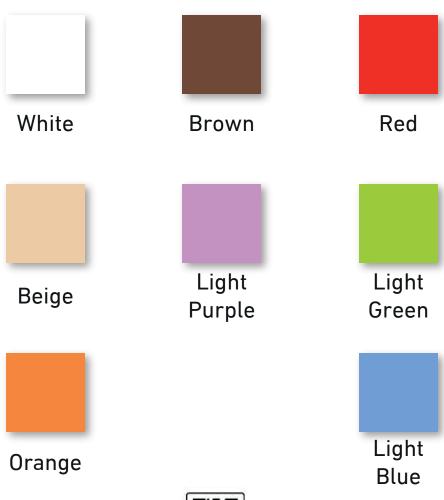

### Mirror Waves

Mirror Waves is a highly evocative item.

Powerful in its name, thanks to the force of the prefix "Ultra". Sensual, thanks to its characteristic intense colour, its shape that is a tribute to the female figure, with insistent repetition of soft curves that seem to expand infinitely.







# Description

Made of %100 polyethylene materials Environmentally friendly the product is suitable for indoor and outdoor use Available in different finishes

Weight: 15 Kg









### Finishes

#### **BASIC Ref. 211411**









## lighting



White internally lit unit with LED technology. Available only in matte ice white finish.



Unit with internal lighting with RGBW LED technology and remote control unit for switching colors. Available only in matte ice white finish. Remote control included.



Unit with internal lighting with RGBW LED technology and remote control unit for switching colors. Also controlLED by DMX1024- (wireless), enabling communication between one or more products simultaneously via the DMX transmitter (not included). There are two options to choose from: Professional XLR DMX and Home WIFI DMX. (Remote control included). Optional battery











RGBW LED BATTERY Ref. 211411 Y

Unit with internal lighting with battery-powered RGBW LED technology. Includes charger and remote control