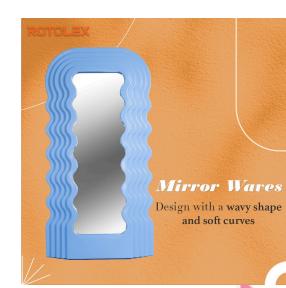

### Mirror Waves

Mirror Waves is a highly evocative item.

Powerful in its name, thanks to the force of the prefix "Ultra". Sensual, thanks to its characteristic intense colour, its shape that is a tribute to the female figure, with insistent repetition of soft curves that seem to expand infinitely.