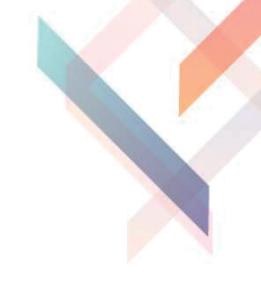

### Mirror Waves

Mirror Waves is a highly evocative item.

Powerful in its name, thanks to the force of the prefix "Ultra". Sensual, thanks to its characteristic intense colour, its shape that is a tribute to the female figure, with insistent repetition of soft curves that seem to expand infinitely.