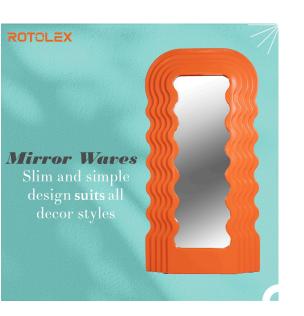

luded). There are two options to choose from: Professional XLR DMX and Home WIFI DMX. (Remote control included). Optional battery











RGBW LED BATTERY Ref. 211411 Y

Unit with internal lighting with battery-powered RGBW LED technology. Includes charger and remote control for switching colors and charger. Available only in matte ice white finish.



RGBW LED DMX BATTERY Ref. 211411 DY

**.** .

Unit with internal lighting with RGBW LED technology and remote control unit for switching colors. Also controlLED by DMX1024- (wireless), enabling communication between one or more products simultaneously via the DMX transmitter (not included). There are two options to choose from: Professional XLR DMX and Home WIFI DMX. (Remote control included).



### ROTELEX

### Ambients







ROTOLEX









www.rotolex.com

Amman-Jordaninfo@rotolex.com