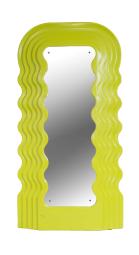

tter (not included). There are two options to choose from: Professional XLR DMX and Home WIFI DMX. (Remote control included). Optional battery











RGBW LED BATTERY Ref. 211411 Y

Unit with internal lighting with battery-powered RGBW LED technology. Includes charger and remote control for switching colors and charger. Available only in matte ice white finish.



RGBW LED DMX BATTERY Ref. 211411 DY

**.** .

Unit with internal lighting with RGBW LED technology and remote control unit for switching colors. Also controlLED by DMX1024- (wireless), enabling communication between one or more products simultaneously via the DMX transmitter (not included). There are two options to choose from: Professional XLR DMX and Home WIFI DMX. (Remote control included).



### ROTELEX

### Ambients







ROTOLEX









www.rotolex.com

Amman-Jordaninfo@rotolex.com