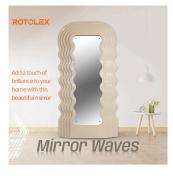

### Mirror Waves

Mirror Waves is a highly evocative item.

Powerful in its name, thanks to the force of the prefix "Ultra". Sensual, thanks to its characteristic intense colour, its shape that is a tribute to the female figure, with insistent repetition of soft curves that seem to expand infinitely.