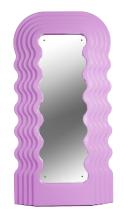

### Mirror Waves

Mirror Waves is a highly evocative item.

Powerful in its name, thanks to the force of the prefix "Ultra". Sensual, thanks to its characteristic intense colour, its shape that is a tribute to the female figure, with insistent repetition of soft curves that seem to expand infinitely.