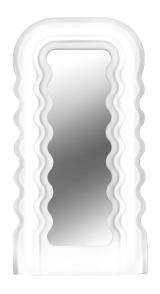

### Mirror Waves

Mirror Waves is a highly evocative item.

Powerful in its name, thanks to the force of the prefix "Ultra". Sensual, thanks to its characteristic intense colour, its shape that is a tribute to the female figure, with insistent repetition of soft curves that seem to expand infinitely.

# Description

Made of %100 polyethylene materials Environmentally friendly the product is suitable for indoor and outdoor use Available in different finishes

Weight: 15 Kg