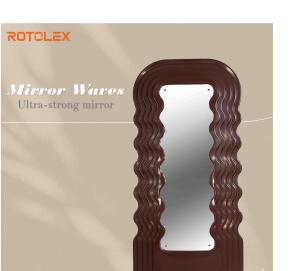

### Mirror Waves

Mirror Waves is a highly evocative item.

Powerful in its name, thanks to the force of the prefix "Ultra". Sensual, thanks to its characteristic intense colour, its shape that is a tribute to the female figure, with insistent repetition of soft curves that seem to expand infinitely.

# Description

Made of %100 polyethylene materials Environmentally friendly the product is suitable for indoor and outdoor use Available in different finishes

Weight: 15 Kg