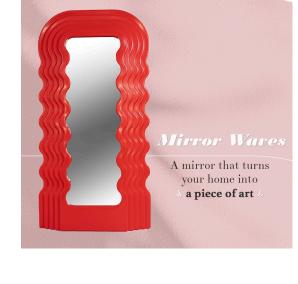

er (not included). There are two options to choose from: Professional XLR DMX and Home WIFI DMX. (Remote control included). Optional battery











RGBW LED BATTERY Ref. 211411 Y

Unit with internal lighting with battery-powered RGBW LED technology. Includes charger and remote control for switching colors and charger. Available only in matte ice white finish.



RGBW LED DMX BATTERY Ref. 211411 DY

**.** .

Unit with internal lighting with RGBW LED technology and remote control unit for switching colors. Also controlLED by DMX1024- (wireless), enabling communication between one or more products simultaneously via the DMX transmitter (not included). There are two options to choose from: Professional XLR DMX and Home WIFI DMX. (Remote control included).



### ROTELEX

### Ambients







ROTOLEX









www.rotolex.com

Amman-Jordaninfo@rotolex.com